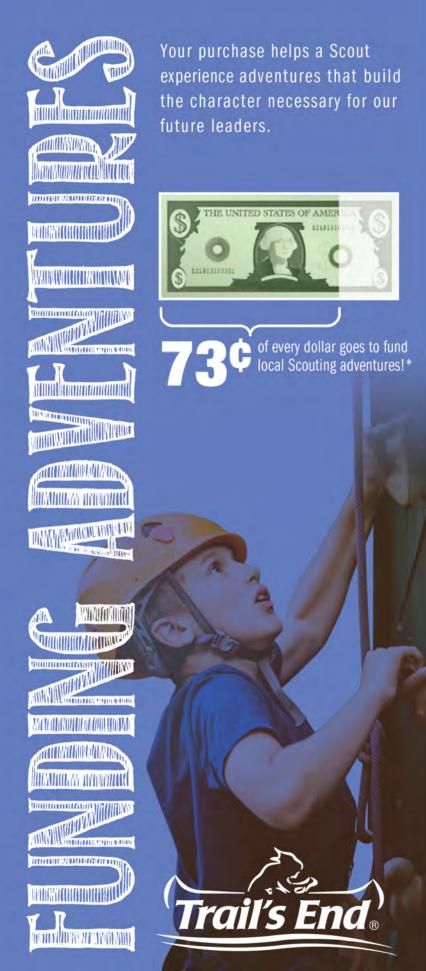

Classic Caramel Corn \$7.00 A traditional favorite full of rich caramel flavor.

Popping Corn

Trail's End plain kernels for those who like to make

All products, except Microwave Popcorn (which contains milk ingredients only), are produced in a plant that manufactures and handles products with peanuts, tree nuts, wheat, soy, milk and egg ingredients. All Trail's End<sup>®</sup> products are Kosher Dairy. Please verify the symbol on each package to verify the validating kosher organization. \*Across the entire Trail's End® product line, an average of 73% goes to local Scouting. ©2017 Trail's End®. All rights reserved.