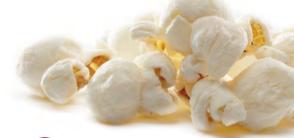

18-Pack Microwave Kettle Corn MICROWAVE

Deliciously sweet and salty popcorn that melts in your mouth.

18-Pack Microwave Unbelievable Butter\*

The perfect combination of popcorn, oil, salt and butter to make you feel like you're at the movies.