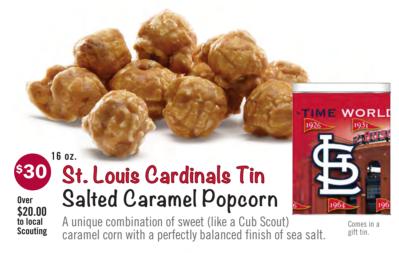

Order anytime at trails-end.com



## Chocolate Lover's Collection

• Milk Chocolatey Pretzels 17 oz.

• White Chocolatey Pretzels 17 oz.

• Pecan Clusters 7 oz.

 Chocolatey Caramel Crunch™ 15 oz.





Cheese Lover's Collection

• White Cheddar Cheese Corn 5 oz.

• Yellow Cheddar Cheese Corn 5 oz.

• Jalapeño Cheddar Cheese 5 oz.



**Popcorn for our Troops** Donate a gift of popcom for our military men and womer \$50 Gold \$30





## Chocolatey Caramel Crunch

Sweet, crunchy caramel popcorn coated in smooth and creamy chocolate.



Over \$14.00

Premium Caramel Corn with Almonds, Cashews & Pecans

The ideal pairing of sweet caramel popcorn mixed with almonds, cashews, & pecans.





18-Pack Microwave Kettle Corn MICROWAVE

Deliciously sweet and salty popcorn that melts in your mouth.



18-Pack Microwave Unbelievable Butter\*

The perfect combination of popcorn, oil, salt and butter to make you feel like you're at the movies.



White Cheddar Cheese Corn

The perfect combination of light, crispy popcorn and rich white cheddar cheese deliciousness in every savory bite.





Jalapeño Cheddar Cheese

Crispy cheese popcorn with a spicy punch of jalapeño white cheddar cheese deliciousness in every savory bite.



Cla